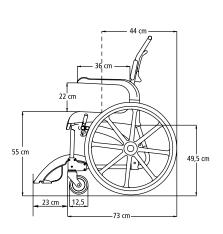

### Weight

20 kg (44.1 lbs)

Clean the product with a solvent-free cleaning agent (pH level 6–9), or with a 70% disinfectant solution. Can be decontaminated at max. 85°C / 185°F if so required.