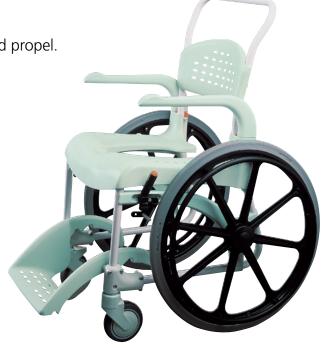

# Etac Clean 24"

For the independent user – easy to use and propel.

## Easy manoeuvring

The rear wheels on Clean 24" are positioned to maximise the manoeuvrability which makes the chair easy to propel without compromising the security of the user.