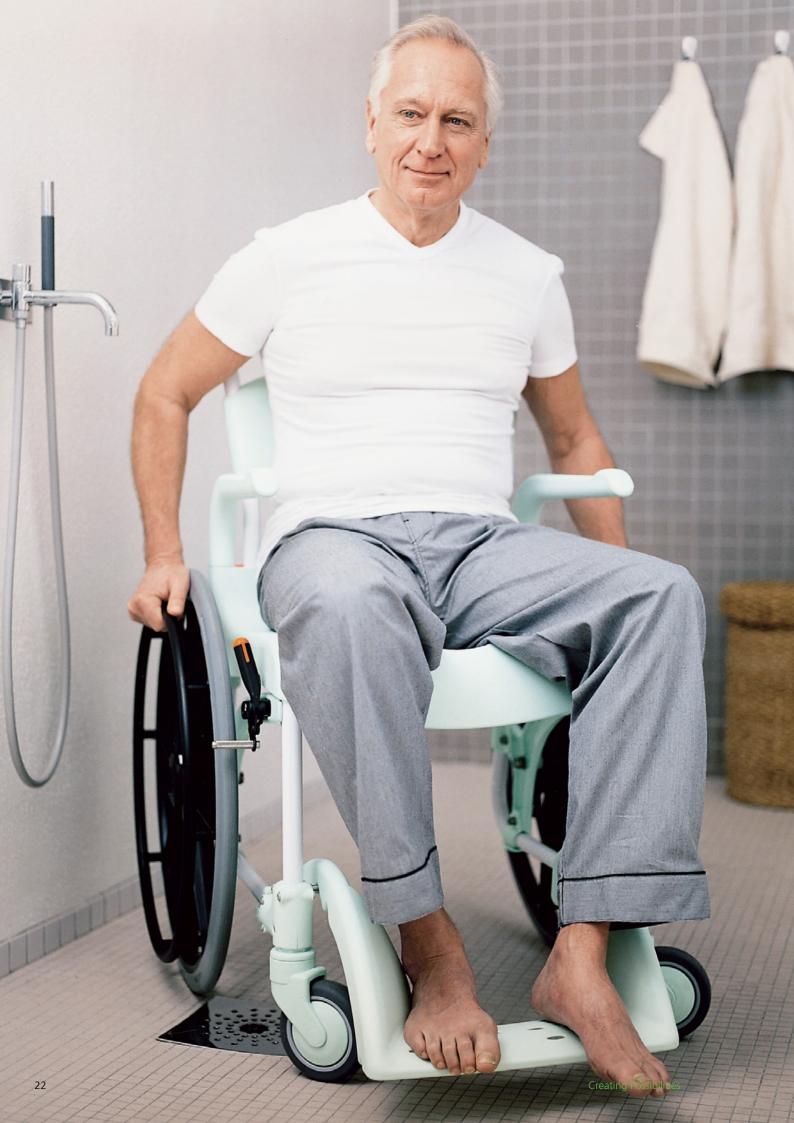

# Easy transfers

Side transfers can be performed safely as there is sufficient seat space in front of the wheels. Furthermore the brake handles are positioned just underneath the seat surface so they do not obstruct transfer but are still within easy reach.

An Etac Clean with 55 cm (21¾") seat height can be remodelled to a Clean 24" by assembling the accessory "Rear Wheel Adapter".

There is enough seat space in front of the wheels for side transfer.