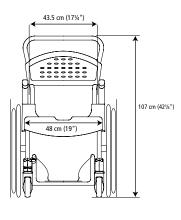

## Easy manoeuvring

The rear wheels on Clean 24" are positioned to maximise the manoeuvrability which makes the chair easy to propel without compromising the security of the user.

# Easy transfers

Side transfers can be performed safely as there is sufficient seat space in front of the wheels. Furthermore the brake handles are positioned just underneath the seat surface so they do not obstruct transfer but are still within easy reach.

An Etac Clean with 55 cm (21¾") seat height can be remodelled to a Clean 24" by assembling the accessory "Rear Wheel Adapter".

There is enough seat space in front of the wheels for side transfer.